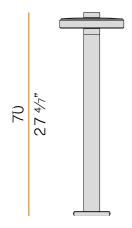

|
| PACKING DIMENSIONS       | 28,0 x 77,0 x 30,0 cm |
|                          |                       |



Floor lighting fixture for outdoor spaces, with direct light emission.

Galvanized sheet metal bracket for floor installation.

Turned aluminium base in corten, micaceous grey or mat brass polyacrylic paint. Body in aluminium tube in corten or micaceous grey polyacrylic paint, or with wood finish coating.

Turned aluminium structure in corten, micaceous grey or mat brass polyacrylic paint. Transparent silicone gaskets.

Screen in partially mat cast glass.

Turned aluminium closing disk in corten, micaceous grey or mat brass polyacrylic paint.

Nickelled brass M12 cable gland.

Stainless steel screws.

Equipped with neoprene power cable.









#### **Technical drawing**





#### Polar diagram



<u>cd/klm</u> C0 - C180 - - - C90 - C270

# **PANZERI**

### Venexia

#### Accessories / fixing

YTF04800.012

CE EHI 🗵 🗆

Anchor bolts for ground fixing.