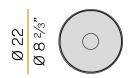

|
| PACKING DIMENSIONS       | 28,0 x 77,0 x 30,0 cm |
|                          |                       |



Floor lighting fixture for outdoor spaces, with direct light emission.

Galvanized sheet metal bracket for floor installation.

Turned aluminium base in corten, micaceous grey or mat brass polyacrylic paint. Body in aluminium tube in corten or micaceous grey polyacrylic paint, or with wood finish coating.

Turned aluminium structure in corten, micaceous grey or mat brass polyacrylic paint. Transparent silicone gaskets.

Screen in partially mat cast glass.

Turned aluminium closing disk in corten, micaceous grey or mat brass polyacrylic paint.

Nickelled brass M12 cable gland.

Stainless steel screws.

Equipped with neoprene power cable.









#### **Technical drawing**





#### Polar diagram



<u>cd/klm</u> C0 - C180 - - - C90 - C270

# **PANZERI**

### Venexia

#### Accessories / fixing

YTF04800.012

CE EHI 🗵 🗆

Anchor bolts for ground fixing.