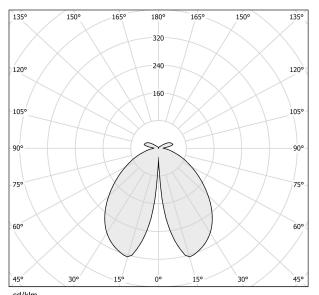

SIONS       | 28,0 x 77,0 x 30,0 cm |
|                          |                       |



Floor lighting fixture for outdoor spaces, with direct light emission.

Galvanized sheet metal bracket for floor installation.

Turned aluminium base in corten, micaceous grey or mat brass polyacrylic paint. Body in aluminium tube in corten or micaceous grey polyacrylic paint, or with wood finish coating.

Turned aluminium structure in corten, micaceous grey or mat brass polyacrylic paint. Transparent silicone gaskets.

Screen in partially mat cast glass.

Turned aluminium closing disk in corten, micaceous grey or mat brass polyacrylic paint.

Nickelled brass M12 cable gland.

Stainless steel screws.

Equipped with neoprene power cable.









#### **Technical drawing**





#### Polar diagram



<u>cd/klm</u> C0 - C180 - - - C90 - C270

# **PANZERI**

### Venexia

#### Accessories / fixing

YTF04800.012

CE EHI 🗵 🗆

Anchor bolts for ground fixing.